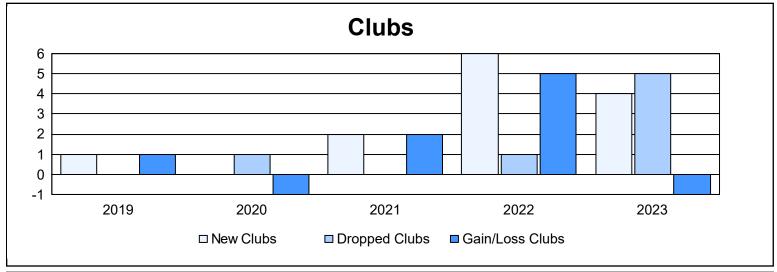

District LB 4 As of June 2023 Cumulative

| Year      | New<br>Clubs | Dropped<br>Clubs | Gain/<br>Loss<br>Clubs | New<br>Members | Charter<br>Members | Reinstate<br>Members | Transfer<br>Members | Total<br>Member<br>Added | Total<br>Members<br>Dropped | Gain/<br>Loss<br>Members |
|-----------|--------------|------------------|------------------------|----------------|--------------------|----------------------|---------------------|--------------------------|-----------------------------|--------------------------|
| 2018-2019 | 1            | 0                | 1                      | 264            | 37                 | 10                   | 12                  | 323                      | 305                         | 18                       |
| 2019-2020 | 0            | 1                | -1                     | 134            | 5                  | 21                   | 11                  | 171                      | 336                         | -165                     |
| 2020-2021 | 2            | 0                | 2                      | 190            | 56                 | 9                    | 11                  | 266                      | 236                         | 30                       |
| 2021-2022 | 6            | 1                | 5                      | 221            | 212                | 71                   | 13                  | 517                      | 328                         | 189                      |
| 2022-2023 | 4            | 5                | -1                     | 171            | 104                | 10                   | 11                  | 296                      | 434                         | -138                     |
| Average   | 3            | 1                | 1                      | 196            | 83                 | 24                   | 12                  | 315                      | 328                         | -13                      |